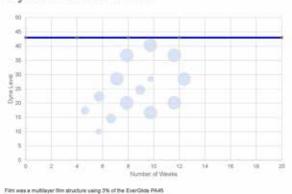

## Dyne Level vs Time

#### **Performance:**

- Reduce melt fracture & die buildup
- Improve output & lower energy consumption
- Smooth surface & high film clarity
- · High dyne retention over time
- Non-migratory, no impact on sealing