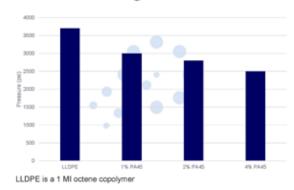

#### Blow Film Testing - Die Pressure

#### **Performance:**

- Reduce melt fracture & die buildup
- Improve output & lower energy consumption
- Smooth surface & high film clarity
- · High dyne retention over time
- Non-migratory, no impact on sealing